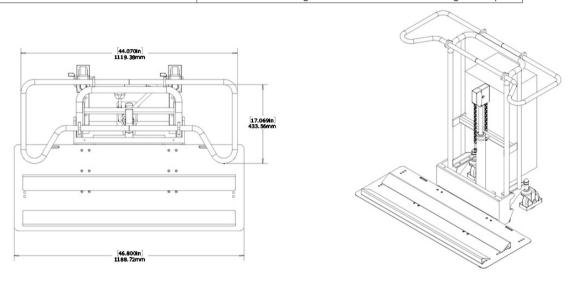

See drawings and dimensions on page 2 to determine if the #61565 is right for you

## SPECIFICATIONS 61565

| Roll Weight Capacity                        | 660 lbs (300 kg)                                               |
|---------------------------------------------|----------------------------------------------------------------|
| Lift Height                                 | 54" H (135 cm)                                                 |
| Max. Roll Width                             | 13' (400 cm)                                                   |
| Max. Roll Diameter                          | 15.75" (40 cm)                                                 |
| Overall Media Lifter Dimensions (W x D x H) | 47.25" W x 35.5" D x 68" H (120 x 90.3 x 173cm)                |
| Media Lifter Weight                         | 271 lbs (123 kg)                                               |
| Bottom Fork Clearance                       | 3.25" (8.25 cm)                                                |
| Front Swivel Castors                        | 2" (5 cm)                                                      |
| Rear Swivel Castors                         | 5" (12.7 cm)                                                   |
| Electric                                    | 12V/60AH DC motor USA (220V/50HX DC motor Europe)              |
| Battery                                     | Maintenance-free lead acid battery                             |
| Charger                                     | Built-in 110V AC charger USA (Built-in 220V AC charger Europe) |