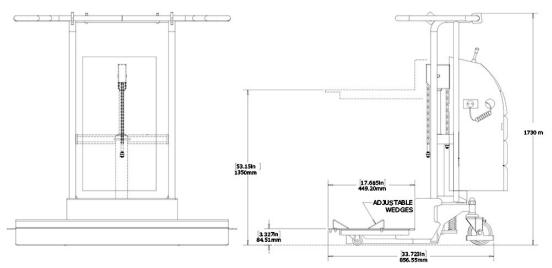

## SPECIFICATIONS 61565

| Roll Weight Capacity                        | 660 lbs (300 kg)                                               |
|---------------------------------------------|----------------------------------------------------------------|
| Lift Height                                 | 54" H (135 cm)                                                 |
| Max. Roll Width                             | 13' (400 cm)                                                   |
| Max. Roll Diameter                          | 15.75" (40 cm)                                                 |
| Overall Media Lifter Dimensions (W x D x H) | 47.25" W x 35.5" D x 68" H (120 x 90.3 x 173cm)                |
| Media Lifter Weight                         | 271 lbs (123 kg)                                               |
| Bottom Fork Clearance                       | 3.25" (8.25 cm)                                                |
| Front Swivel Castors                        | 2" (5 cm)                                                      |
| Rear Swivel Castors                         | 5" (12.7 cm)                                                   |
| Electric                                    | 12V/60AH DC motor USA (220V/50HX DC motor Europe)              |
| Battery                                     | Maintenance-free lead acid battery                             |
| Charger                                     | Built-in 110V AC charger USA (Built-in 220V AC charger Europe) |