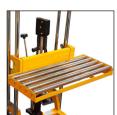

Safety straps secure rolls to the tray and prevent shifting during transport.

54" lift height reaches top roller.

Removable roll wedges and flat roll tray fits between rollers and openings.

Model #63161 Optional Roller Platform is designed to allow operators to feed rolls into their machines directly from the lifter.