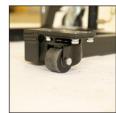

## Outstanding Features of the #61565 Power Universal Hi-Rise

The tray lifts and lowers with the push of a button, using standard outlets for recharging.

3"H front swivel casters fit under Laminators and other machines with low clearances.