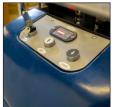

## Outstanding Features of the #61565 Power Universal Hi-Rise

The tray lifts and lowers with the push of a button, using standard outlets for recharging.

3"H front swivel casters fit under Laminators and other machines with low clearances.