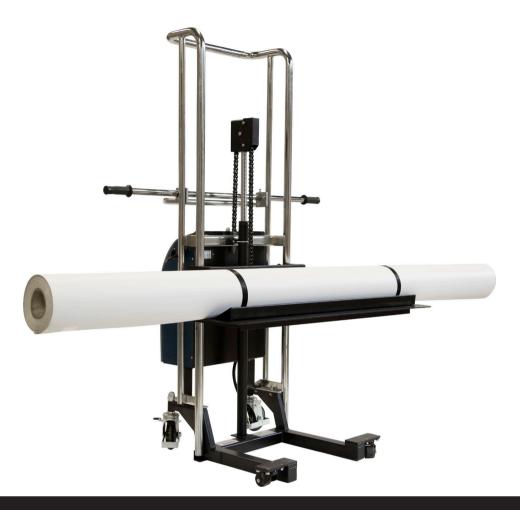

## Foster ON-A-ROLL® LIFTER POWER UNIVERSAL HI-RISE

**ELIMINATES** MANUALLY LIFTING **AND LOWERING ROLLS** —

**SAVING TIME AND KEEPING OPERATORS SAFE** 

- This versatile lifter fits laminators and many other printers requiring 54" lift height.
- The power DC motor enables users to effortlessly lift rolls as heavy as 660 lbs. (300kg)) and as wide as 13 feet (400 cm.)
- The flat roll loading tray fits most laminators and easily reaches the upper loading shaft height. Two adjustable roll wedges position rolls on the tray and can be easily removed for loading and unloading.

## Outstanding Features of the #61565 Power Universal Hi-Rise

The tray lifts and lowers with the push of a button, using standard outlets for recharging.

3"H front swivel casters fit under Laminators and other machines with low clearances.

Safety straps secure rolls to the tray and prevent shifting during transport.

54" lift height reaches top roller.

Removable roll wedges and flat roll tray fits between rollers and openings.

Model #63161 Optional Roller Platform is designed to allow operators to feed rolls into their machines directly from the lifter.