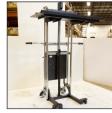

## Foster ON-A-ROLL® LIFTER POWER UNIVERSAL HI-RISE

**ELIMINATES** MANUALLY LIFTING **AND LOWERING ROLLS** —

**SAVING TIME AND KEEPING OPERATORS SAFE** 

- This versatile lifter fits laminators and many other printers requiring 54" lift height.
- The power DC motor enables users to effortlessly lift rolls as heavy as 660 lbs. (300kg)) and as wide as 13 feet (400 cm.)
- The flat roll loading tray fits most laminators and easily reaches the upper loading shaft height. Two adjustable roll wedges position rolls on the tray and can be easily removed for loading and unloading.

## Outstanding Features of the #61565 Power Universal Hi-Rise

The tray lifts and lowers with the push of a button, using standard outlets for recharging.

3"H front swivel casters fit under Laminators and other machines with low clearances.

Safety straps secure rolls to the tray and prevent shifting during transport.

54" lift height reaches top roller.

Removable roll wedges and flat roll tray fits between rollers and openings.

Model #63161 Optional Roller Platform is designed to allow operators to feed rolls into their machines directly from the lifter.