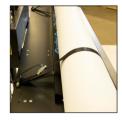

Safety straps secure rolls to the tray and prevent shifting during transport.

54" lift height reaches top roller.

Removable roll wedges and flat roll tray fits between rollers and openings.

Model #63161 Optional Roller Platform is designed to allow operators to feed rolls into their machines directly from the lifter.