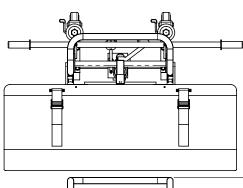

### Is this On-a-Roll Lifter® the right fit for your printer?

Please use the dimensions below to help you determine if the On-a-Roll Lifter® Hi-Rise is the right fit for your printer. Still have questions? Call 800.523.4855.

#### **MODEL 61570**

| Roll Weight Capacity  | 200 kg (440 lbs)                |
|-----------------------|---------------------------------|
| Lift Height           | 180 cm (71")                    |
| Max. Roll Width       | 180 cm (71")                    |
| Max. Roll Diameter    | 47 cm (18.5")                   |
| Width x Depth         | 120 cm x 80 cm (47.25" x 31.5") |
| Height                | 320.5 cm (80.7")                |
| Weight                | 90 kg (198 lbs)                 |
| Bottom Fork Clearance | 10 cm (4")                      |
| Front Swivel Castors  | 2.36" ø x 1.57"W                |
| Rear Swivel Castors   | 5" ø x 1.46"W                   |