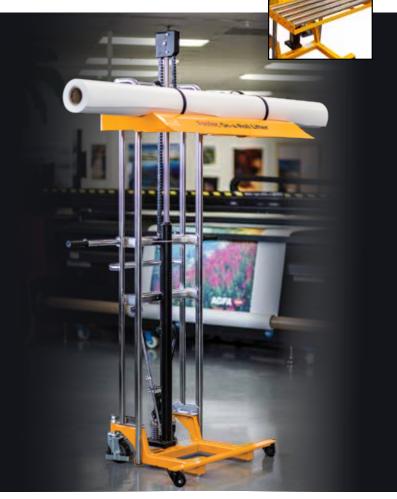

# ON-A-ROLL LIFTER® HI-RISE

A rugged lifter designed specifically for fabric printers, sign makers, converters, grand- and wide-format printers, or any business with the need to lift heavy media or fabric rolls. Sturdy steel construction permits lifting rolls as heavy as 440 lbs (200 kg) nearly 6 ft (180 cm). Solves the problem of loading converting machines or printers with high inputs. Enables fabric printers to easily lift rolls on to tall production tables for spreading, sewing, or finishing.

#### **IMPORTANT FEATURES**

- Reduces on-the-job injuries and enables all workers to move heavy rolls.
- User-friendly operation avoids costly and dangerous handling errors that damage media and potentially injure personnel.
- One-person operation saves time and labor.
- Rugged construction ensures long lifter life.
- Permits using higher than normal storage for media or fabric rolls.

47.16" [1200mm]

Roll Ramp Tray included for easy loading from the floor and handling wide rolls.