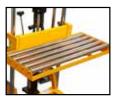

# 63161
Roller Platform is designed to allow operators to feed rolls into their machines directly from the lifter.