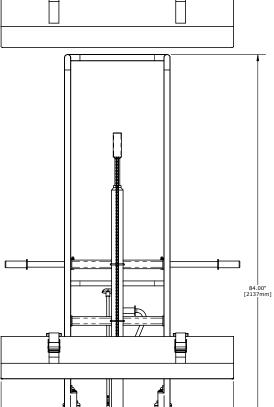

#### **MODEL 61570**

| Roll Weight Capacity  | 200 kg (440 lbs)                |
|-----------------------|---------------------------------|
| Lift Height           | 180 cm (71")                    |
| Max. Roll Width       | 180 cm (71")                    |
| Max. Roll Diameter    | 47 cm (18.5")                   |
| Width x Depth         | 120 cm x 80 cm (47.25" x 31.5") |
| Height                | 320.5 cm (80.7")                |
| Weight                | 90 kg (198 lbs)                 |
| Bottom Fork Clearance | 10 cm (4")                      |
| Front Swivel Castors  | 2.36" ø x 1.57"W                |
| Rear Swivel Castors   | 5" ø x 1.46"W                   |

### Is this On-a-Roll Lifter® the right fit for your printer?

Please use the dimensions below to help you determine if the On-a-Roll Lifter® Hi-Rise is the right fit for your printer. Still have questions? Call 800.523.4855.