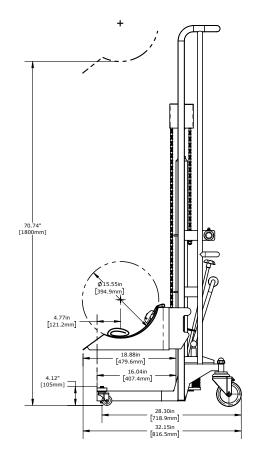

#### **MODEL 61570**

| Roll Weight Capacity  | 200 kg (440 lbs)                |
|-----------------------|---------------------------------|
| Lift Height           | 180 cm (71")                    |
| Max. Roll Width       | 180 cm (71")                    |
| Max. Roll Diameter    | 47 cm (18.5")                   |
| Width x Depth         | 120 cm x 80 cm (47.25" x 31.5") |
| Height                | 320.5 cm (80.7")                |
| Weight                | 90 kg (198 lbs)                 |
| Bottom Fork Clearance | 10 cm (4")                      |
| Front Swivel Castors  | 2.36" ø x 1.57"W                |
| Rear Swivel Castors   | 5" ø x 1.46"W                   |

## ON-A-ROLL LIFTER® HI-RISE SPECIFICATIONS 61570

### Is this On-a-Roll Lifter® the right fit for your printer?

Please use the dimensions below to help you determine if the On-a-Roll Lifter® Hi-Rise is the right fit for your printer. Still have questions? Call 800.523.4855.